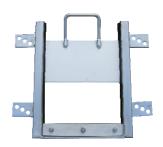

Material: The following standard material combinations are available:

Type: A4 - Frame and door fabricated from S.S. 316
Type: A2 - Frame and door fabricated from S.S. 304

Sealing made from waste water resistant rubber neoprene

Sliding bars made from plastic PE Fastening elements made from S.S.316

Optional: round bottom sealing; extended handle; locking device

Corrosion protection: Stainless steel pickled and passivated

Page **1** of **1** Issue: 8.13 en