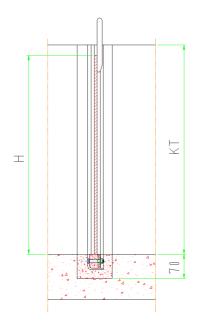

## Dimension 200 x 200 to 1200 x 1200









## Fixing types:

A - Grouted in channel recesses
B - Wall fixing inside the channel
C - Wall fixing in front of the channel

In addition all three types could be combined with each other.

Design: TESACO, acc. to DIN 19569-4, 3-face sealing

Material: The following standard material combinations are available:

Type: A4 - Frame and door fabricated from S.S. 316
Type: A2 - Frame and door fabricated from S.S. 304

Sealing made from waste water resistant rubber neoprene

Sliding bars made from plastic PE Fastening elements made from S.S.316

Optional: round bottom sealing; extended handle; locking device

Corrosion protection: Stainless steel pickled and passivated

Page **1** of **1** Issue: 8.13 en