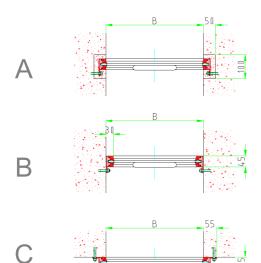

## Fixing types:

A - Grouted in channel recesses
B - Wall fixing inside the channel
C - Wall fixing in front of the channel

In addition all three types could be combined with each other.

Design: TESACO, acc. to DIN 19569-4, 3-face sealing