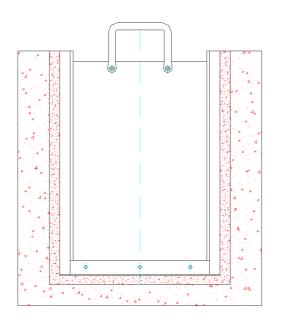

## Dimension 200 x 200 to 1200 x 1200

## Fixing types:

A - Grouted in channel recesses
B - Wall fixing inside the channel
C - Wall fixing in front of the channel

In addition all three types could be combined with each other.

Design: TESACO, acc. to DIN 19569-4, 3-face sealing